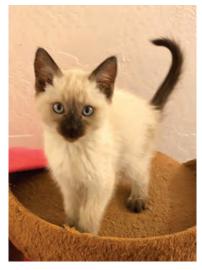

## Hello!

My name is Snowflake. I was living in horrible conditions outside downtown Phoenix with my brothers, Nicholas and Midnight, and my mother Noel. We were so scared. With no place safe to sleep, no food, and near freezing temps, we were unsure if we were going to survive. We tried not to lose hope and snuggled close together to keep each other warm. As the days passed we would hunt for food in nearby trash cans. It was all we had to survive. Many times it made us sick.

Then one day volunteers from ABC arrived and rescued us! They wrapped us in soft blankets and held us close in their arms – we purred for probably the first time ever. They brought us to their shelter and we now have a safe place to live, wonderful food, even cat trees, toys and a litter box. We are so happy and so WARM! Plus, we have as much good food and fresh water as we want and the staff and volunteers are so nice. We found out there are many dogs and cats like us at the shelter. ABC rescues abandoned, homeless animals and rehabilitates them so they can find their forever homes. We also found out that it is run by volunteers and all donations go to animal care and support! Visit the website to see more cute photos of me and my family.